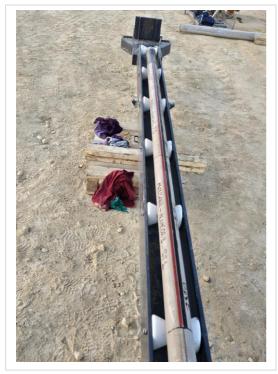

## **Highlights**

- Drilling progressing well.
- 9 metres of Marti reservoir core cut; core samples of good quality.
- Oil sheen observed over shakers.
- Forward plan is to drill to total depth (for the section as well as the well) at about 3835mMD, wireline logs will be acquired in the 6" hole before a 4-1/2" slotted liner is run.
- Flow testing of the Marti sheet is on schedule to commence as early as the end of next week. following which it will be isolated so flow testing of the Alameda sheet may follow.
- Work continues on engineering, joint marketing, storage, transport and export studies.

Marti reservoir core sample

Oil sheen over shakers

For further information, please contact:

Investor Relations +61 2 8323 6600 admin@melbana.com