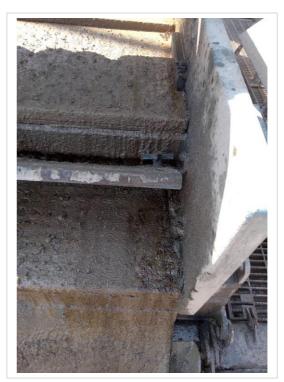

## **Highlights**

- Drilling progressing well.
- 9 metres of Marti reservoir core cut; core samples of good quality.
- Oil sheen observed over shakers.
- Forward plan is to drill to total depth (for the section as well as the well) at about 3835mMD, wireline logs will be acquired in the 6" hole before a 4-1/2" slotted liner is run.
- Flow testing of the Marti sheet is on schedule to commence as early as the end of next week. following which it will be isolated so flow testing of the Alameda sheet may follow.
- Work continues on engineering, joint marketing, storage, transport and export studies.

Marti reservoir core sample

Oil sheen over shakers

For further information, please contact:

Investor Relations +61 2 8323 6600 admin@melbana.com