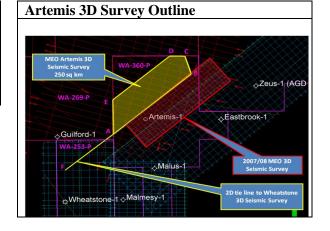

MELBOURNE, AUSTRALIA (**March 31**<sup>st</sup>, **2009**) -- MEO Australia Limited (ASX: MEO) advises that acquisition of the 250 km<sup>2</sup> Artemis 3D seismic in **WA-360-P** (MEO: 70%, Operator), offshore Western Australia in the Carnarvon Basin was completed early this morning WST with no recorded HSE incidents and no weather-related downtime. All trailing gear was recovered by 12:00 hrs (WST).

Processing of the survey is scheduled to take up to 90 days. MEO expects to receive the completed survey in house by the end of June, ready to integrate with its existing 3D survey.

The survey is designed to provide 3D coverage over the extension of the Artemis prospect identified on MEO's existing 2007/08 3D seismic survey, in preparation for drilling of an exploration well in 2010.