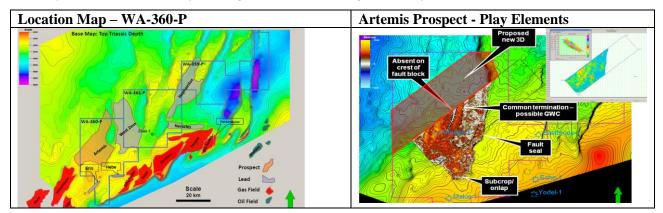

MELBOURNE, AUSTRALIA (**March 31**<sup>st</sup>, **2009**) -- MEO Australia Limited (ASX: MEO) advises that acquisition of the 250 km<sup>2</sup> Artemis 3D seismic in **WA-360-P** (MEO: 70%, Operator), offshore Western Australia in the Carnarvon Basin was completed early this morning WST with no recorded HSE incidents and no weather-related downtime. All trailing gear was recovered by 12:00 hrs (WST).

Processing of the survey is scheduled to take up to 90 days. MEO expects to receive the completed survey in house by the end of June, ready to integrate with its existing 3D survey.

The survey is designed to provide 3D coverage over the extension of the Artemis prospect identified on MEO's existing 2007/08 3D seismic survey, in preparation for drilling of an exploration well in 2010.