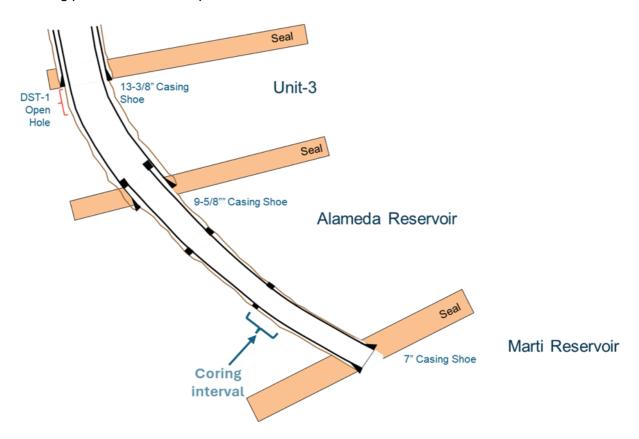

## **Highlights**

- Alameda ("N") sheet reservoir cores obtained: first core taken at 3210 mMD, second core taken at 3310 mMD; core samples of good quality.
- Cores will be analysed in conjunction with well logs and test results, when obtained, to better define petrophysical properties, reservoir characteristics, fracture density and nature, intergranular porosity, permeability, deliverability, and reservoir fluid composition.
- Forward plan is to run into hole with Bottom Hole Assembly and drill 8 ½" hole to section Total Depth prognosed at 3586 mMD.
- Once TD is reached plan is to set 7" production liner with open annulus and external casing packers to isolate up to 3 zones within the Alameda Reservoir interval.