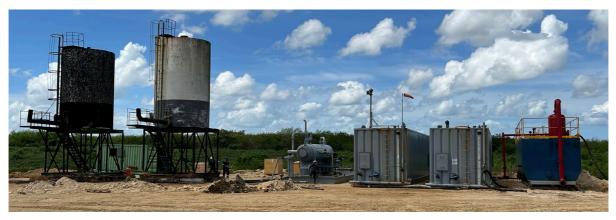

## **Highlights**

- Early production from Unit 1B of Alameda-2 commenced.
- · Additional storage capacity installed on site.
- Production to continue until drilling of Alameda-3 appraisal well commences.
- Casing and other equipment and inventory for Alameda-3 continues to arrive on site.

Equipment established on site for early production from Alameda-2